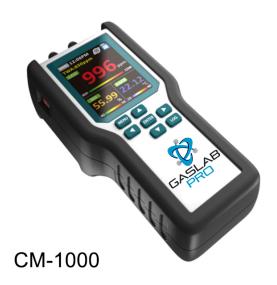

## GasLab Pro Multi Gas Sampling Data Logger

- Audible alarm and LCD Back-light
- Data Logging with SD Card
- Large Display for easy reading of: CO2, CO, O2, CH4, RH, AMB, DP and ALTI

The GasLab Pro CM-1000 is designed to simultaneously measure multiple gas concentrations through sampling methods.

The Multi Gas Sampling Data Logger is equipped with an RS485 interface for connecting to a computer for remote monitoring. The CM-1000 can be used in a wide range of industries and applications.

The GasLab Pro CM-1000 has an audible alarm, LCD Backlight, and Data Logging capabilities.